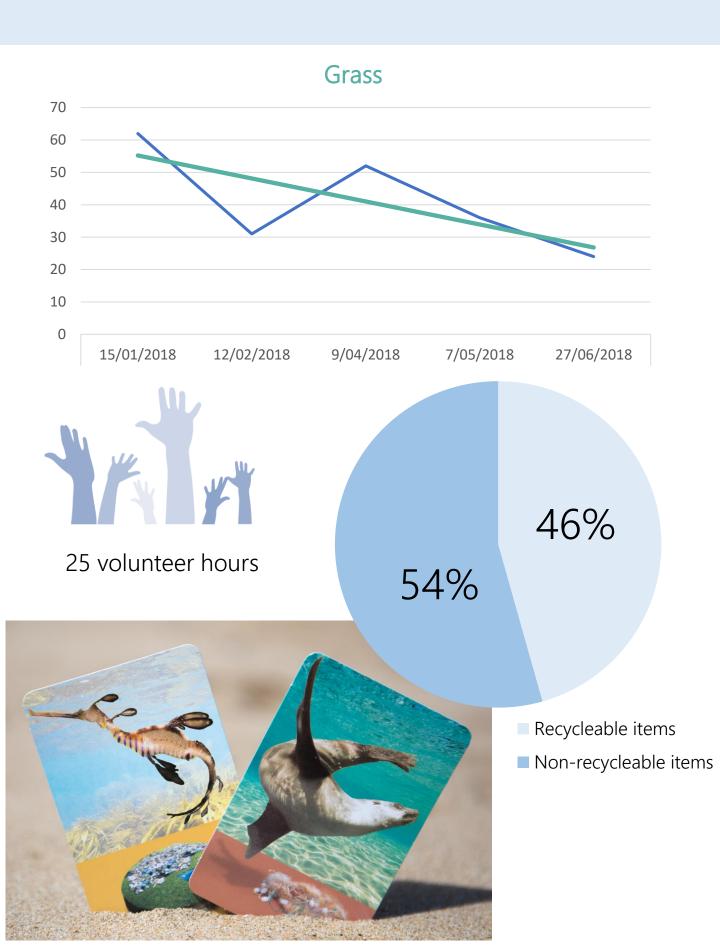

## 3. Cowies Creek

November 2017 – June 2018

**Litter hotspot #3**Cowies Creek,

1. Grass

Geelong

2. Carpark

##

479 total items

Cowies Creek is a popular picnic spot in Geelong. The majority of litter is made up of cigarette butts, straws/bread ties and cardboard food packaging. Litter at the grass subsite is decreasing overall, however sudden increases of litter at both sites can be observed during holiday periods (January and April).